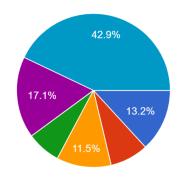

### PALMER PARK DOG PARK SURVEY RESULTS SUMMARY

- 554 participants
- 79% ALL respondents were Detroit residents
- 57% ALL respondents live within 1 mile of Palmer Park
- 52% of ALL respondents chose Option 1
- 61% of DETROITERS Chose Option 1

The City of Detroit, in conjunction with People for Palmer Park/Palmer Park Unleashed Task Force, held a survey for the new Palmer Park Dog Park from September 10-30, 2022.

The survey provided participants with the opportunity to vote on two proposed locations for the new park. In total, 554 respondents participated in the survey. Nearly 80 percent of the respondents were from the Detroit area (as self-reported by zip code).





### **DETROIT RESPONDENTS**





Additionally, 57.1% self-reported living within 1 mile of Palmer Park (with only 531 respondents reporting).

Overall, Option 1 was favored 52.5% over Option 2 in <u>all</u> respondents. When measured by <u>Detroiters</u> only, Option 1 won by 61%.

Please Vote:
554 responses

Option 1
Option 2

### **DETROIT RESPONDENTS**



### PALMER PARK DOG PARK SURVEY FULL RESPONSE

(Individual Comments not listed)

# Please Vote:

554 responses



## How far do you live from Palmer Park?

531 responses



# How will you get to the dog park?

499 responses



What size of dog(s) do you plan on taking to the dog park? 479 responses



Standard amenities will include fencing (to include small/large dog areas), trash cans, & dog bag stations. Which additional amenities