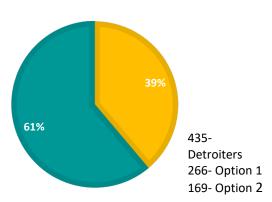

### **DETROIT RESPONDENTS**

Additionally, 57.1% self-reported living within 1 mile of Palmer Park (with only 531 respondents reporting).

Overall, Option 1 was favored 52.5% over Option 2 in <u>all</u> respondents. When measured by <u>Detroiters</u> only, Option 1 won by 61%.