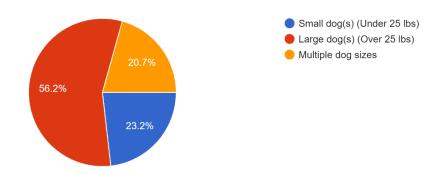

# How will you get to the dog park?

499 responses

What size of dog(s) do you plan on taking to the dog park? 479 responses

Standard amenities will include fencing (to include small/large dog areas), trash cans, & dog bag stations. Which additional amenities are important to you in a dog park? (select all that apply) 453 responses