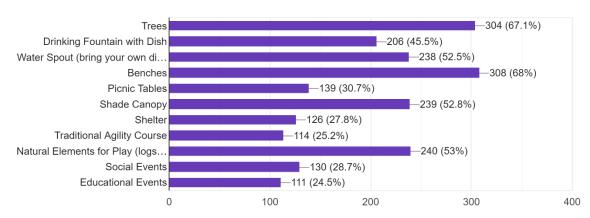

# How will you get to the dog park?

499 responses

What size of dog(s) do you plan on taking to the dog park? 479 responses

Standard amenities will include fencing (to include small/large dog areas), trash cans, & dog bag stations. Which additional amenities are important to you in a dog park? (select all that apply) 453 responses

Please help us set us our funding priorities by selecting the top 3 amenities that are MOST important to you in a dog park. (Select only 3)

448 responses