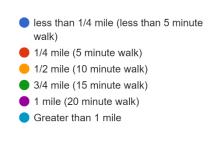

### PALMER PARK DOG PARK SURVEY RESULTS SUMMARY

- 554 participants
- 79% ALL respondents were Detroit residents
- 57% ALL respondents live within 1 mile of Palmer Park
- 52% of ALL respondents chose Option 1
- 61% of DETROITERS Chose Option 1

The City of Detroit, in conjunction with People for Palmer Park/Palmer Park Unleashed Task Force, held a survey for the new Palmer Park Dog Park from September 10-30, 2022.

The survey provided participants with the opportunity to vote on two proposed locations for the new park. In total, 554 respondents participated in the survey. Nearly 80 percent of the respondents were from the Detroit area (as self-reported by zip code).





### **DETROIT RESPONDENTS**





Additionally, 57.1% self-reported living within 1 mile of Palmer Park (with only 531 respondents reporting).

Overall, Option 1 was favored 52.5% over Option 2 in <u>all</u> respondents. When measured by <u>Detroiters</u> only, Option 1 won by 61%.

Please Vote:
554 responses

Option 1
Option 2

### **DETROIT RESPONDENTS**



### PALMER PARK DOG PARK SURVEY FULL RESPONSE

(Individual Comments not listed)

# Please Vote:

554 responses



## How far do you live from Palmer Park?

531 responses



# How will you get to the dog park?

499 responses



What size of dog(s) do you plan on taking to the dog park? 479 responses



Standard amenities will include fencing (to include small/large dog areas), trash cans, & dog bag stations. Which additional amenities are important to you in a dog pa