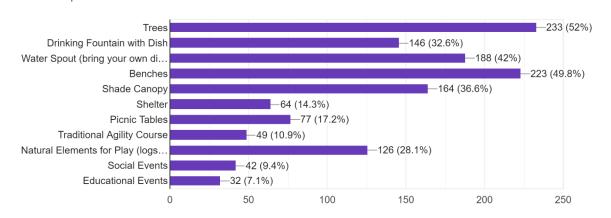

Please help us set us our funding priorities by selecting the top 3 amenities that are MOST important to you in a dog park. (Select only 3)

448 responses