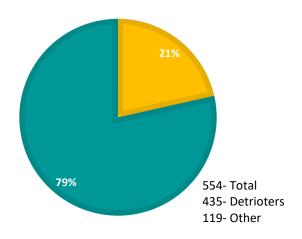

The City of Detroit, in conjunction with People for Palmer Park/Palmer Park Unleashed Task Force, held a survey for the new Palmer Park Dog Park from September 10-30, 2022.

The survey provided participants with the opportunity to vote on two proposed locations for the new park. In total, 554 respondents participated in the survey. Nearly 80 percent of the respondents were from the Detroit area (as self-reported by zip code).

### **DETROIT RESPONDENTS**

Additionally, 57.1% self-reported living within 1 mile of Palmer Park (with only 531 respondents reporting).

Overall, Option 1 was favored 52.5% over Option 2 in <u>all</u> respondents. When measured by <u>Detroiters</u> only, Option 1 won by 61%.