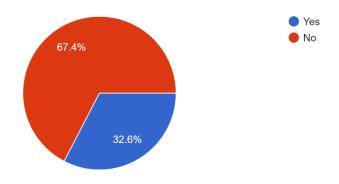

### **DETROIT RESPONDENTS**

Additionally, 57.1% self-reported living within 1 mile of Palmer Park (with only 531 respondents reporting).

Overall, Option 1 was favored 52.5% over Option 2 in <u>all</u> respondents. When measured by <u>Detroiters</u> only, Option 1 won by 61%.

Please Vote:
554 responses

Option 1
Option 2

# Please Vote:

554 responses