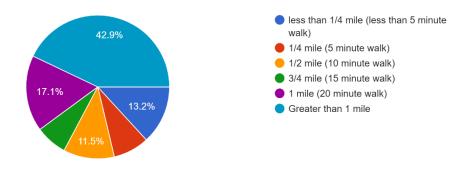

### **DETROIT RESPONDENTS**

Additionally, 57.1% self-reported living within 1 mile of Palmer Park (with only 531 respondents reporting).

Overall, Option 1 was favored 52.5% over Option 2 in <u>all</u> respondents. When measured by <u>Detroiters</u> only, Option 1 won by 61%.

## How far do you live from Palmer Park?

531 responses