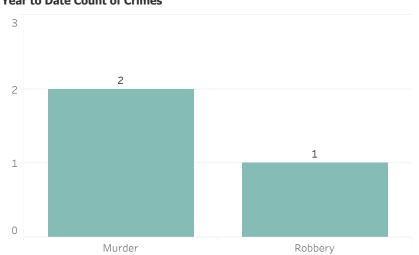

Recognition

Printed on Monday, March 24, 2025

Pursuant to Detroit Police Department Directive 307.5 - 5.1, below are the number of facial recognition requests that were fulfilled, the crimes that the facial recognition requests were attempting to solve, and the number of leads produced from the facial recognition software.

This report includes all requests made from Monday, March 17, 2025 through Sunday, March 23, 2025, as well as Q1 2025 quarter to date (1/1/2025 through 3/23/2025) and 2025 year to date (1/1/2025 through 3/23/2025). 0 searches were performed in violation of policy during the prior week, 0 during the current quarter, and 0 during the current year.

Robbery

### **Prior Week Count of Crimes**

# Quarter to Date Count of Crimes 2 1

### **Year to Date Count of Crimes**



### **Prior Week Count of Leads**



Murder

0

### Year to Date Count of Leads





# **Detroit Police Department**Weekly Report on Facial Recognition

Printed on Monday, March 24, 2025

Pursuant to Detroit Police Department Directive 307.5 - 5.1, below are the number of facial recognition requests that were fulfilled, the crimes that the facial recognition requests were attempting to solve, and the number of leads produced from the facial recognition software.

This report includes all requests made from Monday, March 17, 2025 through Sunday, March 23, 2025, as well as Q1 2025 quarter to date (1/1/2025 through 3/23/2025) and 2025 year to date (1/1/2025 through 3/23/2025). 0 searches were performed in violation of policy during the prior week, 0 during the current quarter, and 0 during